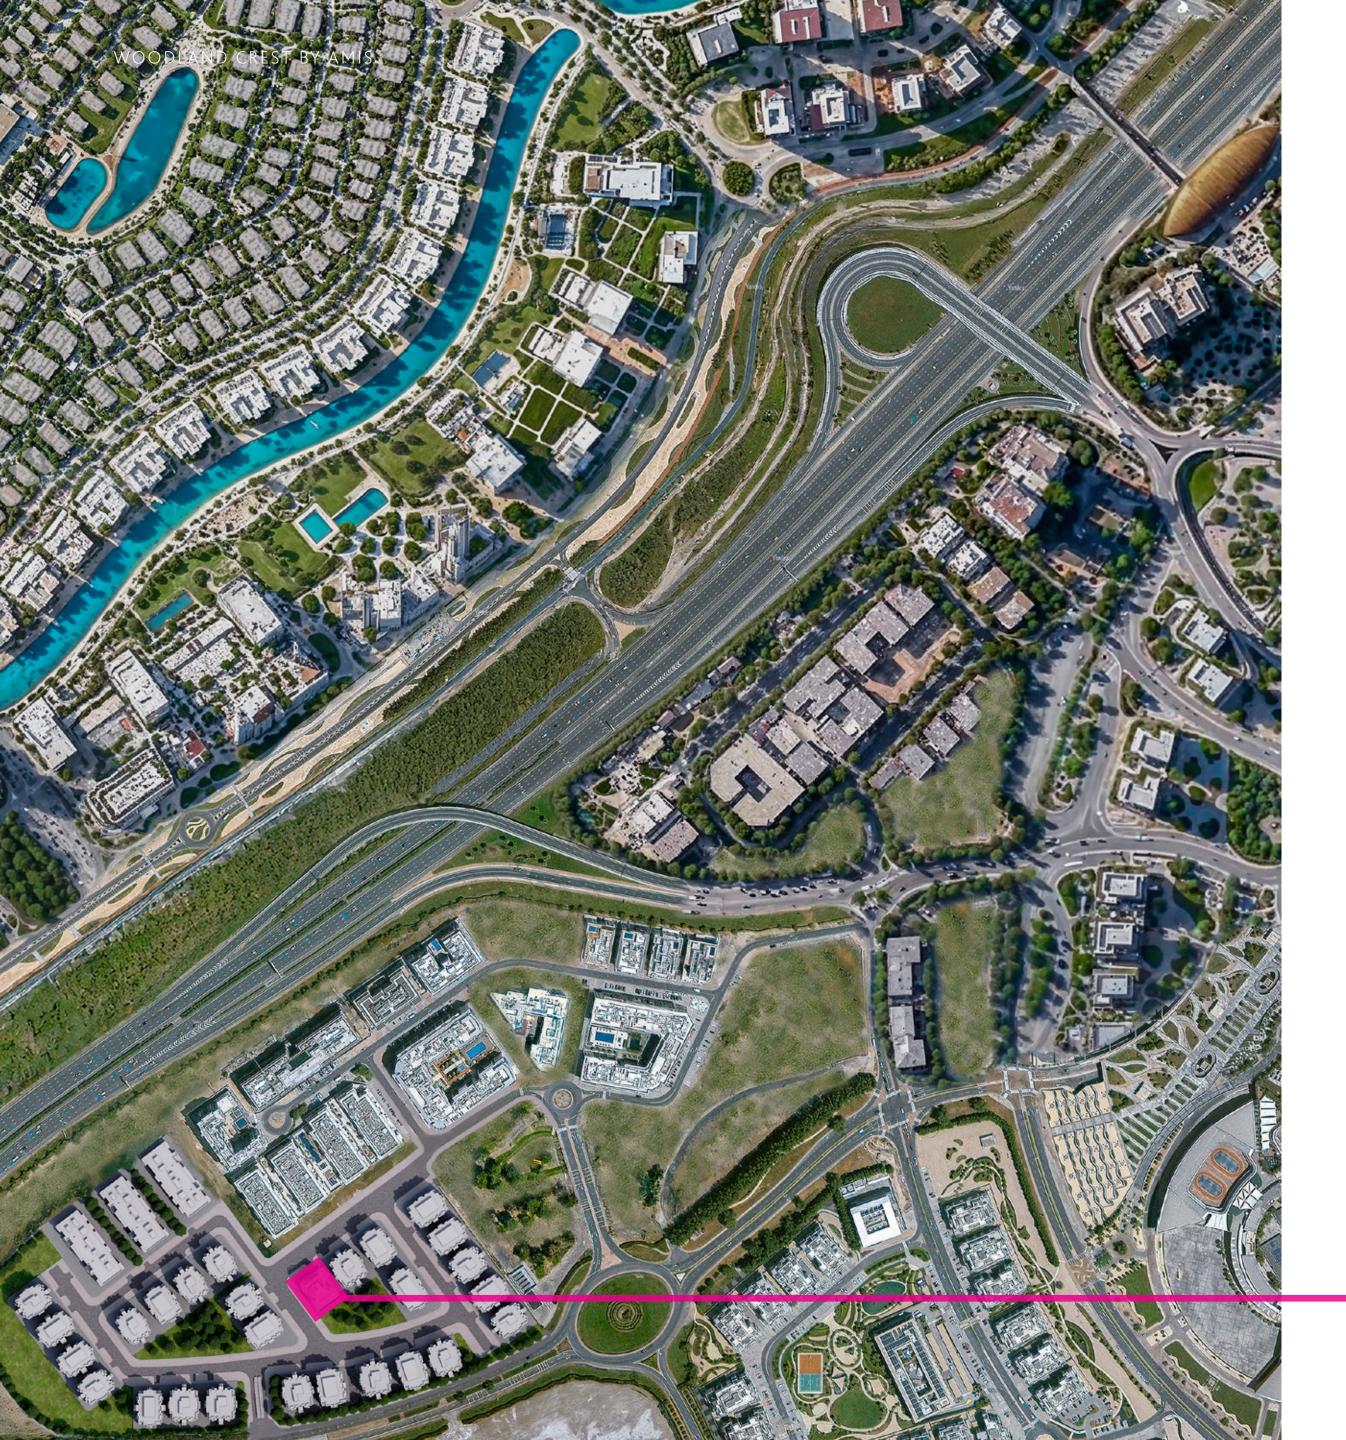

### WOODLAND CREST MASTERPLAN

WOODLAND CREST BY AMIS

#### PEACEFUL LIVING, PERFECT LOCATION

Just 4 kilometres from Downtown Dubai, Woodland Crest is 5 minutes from the Meydan Racecourse, 23 minutes from the iconic Burj Al Arab, and 20 minutes from Dubai International Airport. Nestled in the heart of the city, it offers the perfect balance of convenience and tranquillity – a peaceful place to thrive.