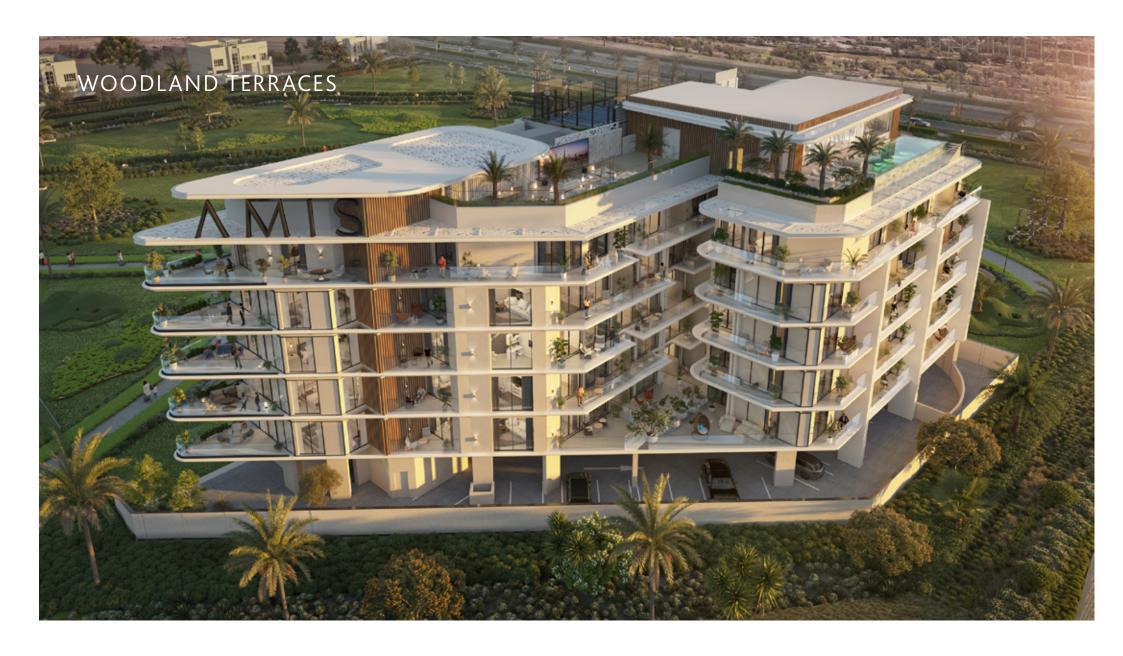

#### OUR MILESTONE PROJECTS

AMIS Development's latest creations—Woodland Terraces and Woodland Residences, both located in District 11, Meydan, and on track for handovers in 2027—showcase our commitment to innovative and tranquil living. Woodland Terraces fuses modern design with natural elements for an inspiring, functional space, while Woodland Residences, an exclusive villa community with surfaces by Automobil Lamborghini, blends urban elegance with everyday practicality. Whether you're seeking a sophisticated home or a smart investment, these projects deliver an elevated, timeless living experience in one of Dubai's most coveted neighbourhoods.