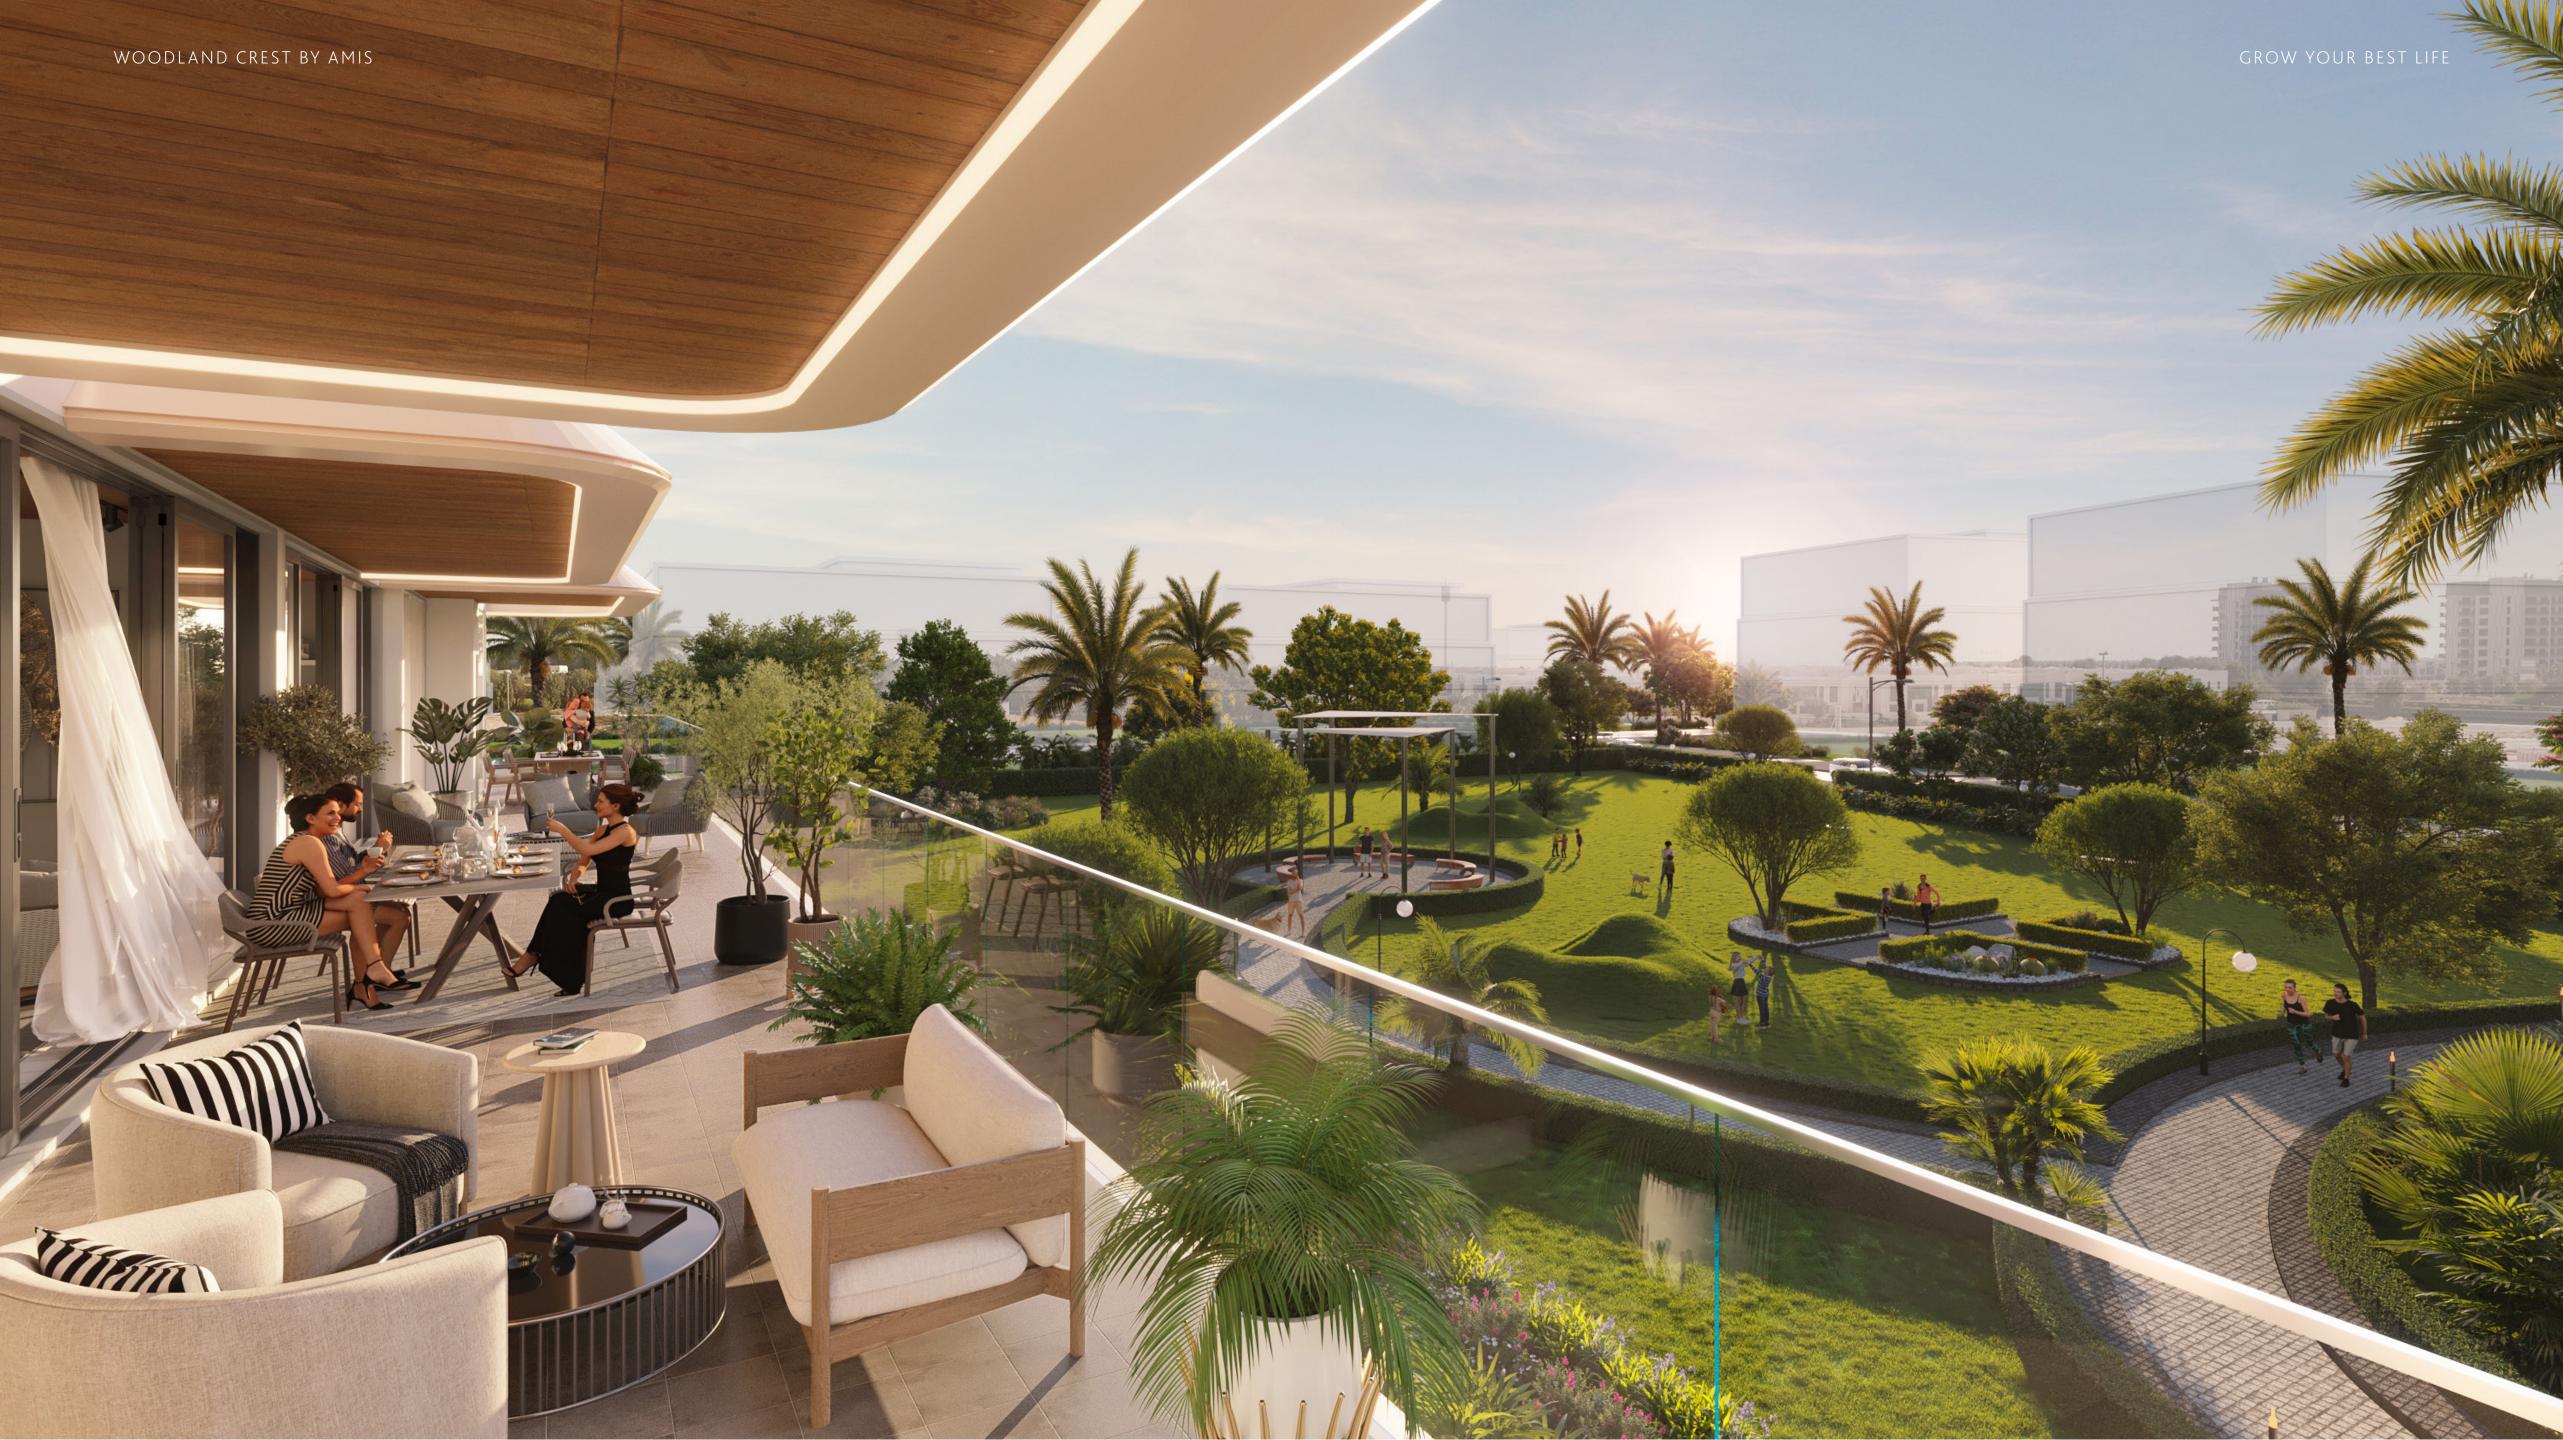

### AN OASIS IN THE AIR

Relax in splendour on Woodland Crest's rooftop where stunning city views and cool breezes elevate every moment. Chill out against the Dubai skyline, dive into the infinity pool, savour breezy brunches in the BBQ area or unwind with friends under starry skies. More actively, push your limits at the gym and recharge in the steam room or sauna. This is where mind and body find perfect harmony.

At Woodland Crest, well-being is built into the cycle of every day. Enjoy lush green spaces and rooftop retreats that let you escape the city's hustle without leaving it behind. Here, a strong community vibe and exceptional facilities blend with a chilled ambience, close to the beating heart of a vibrant metropolis.