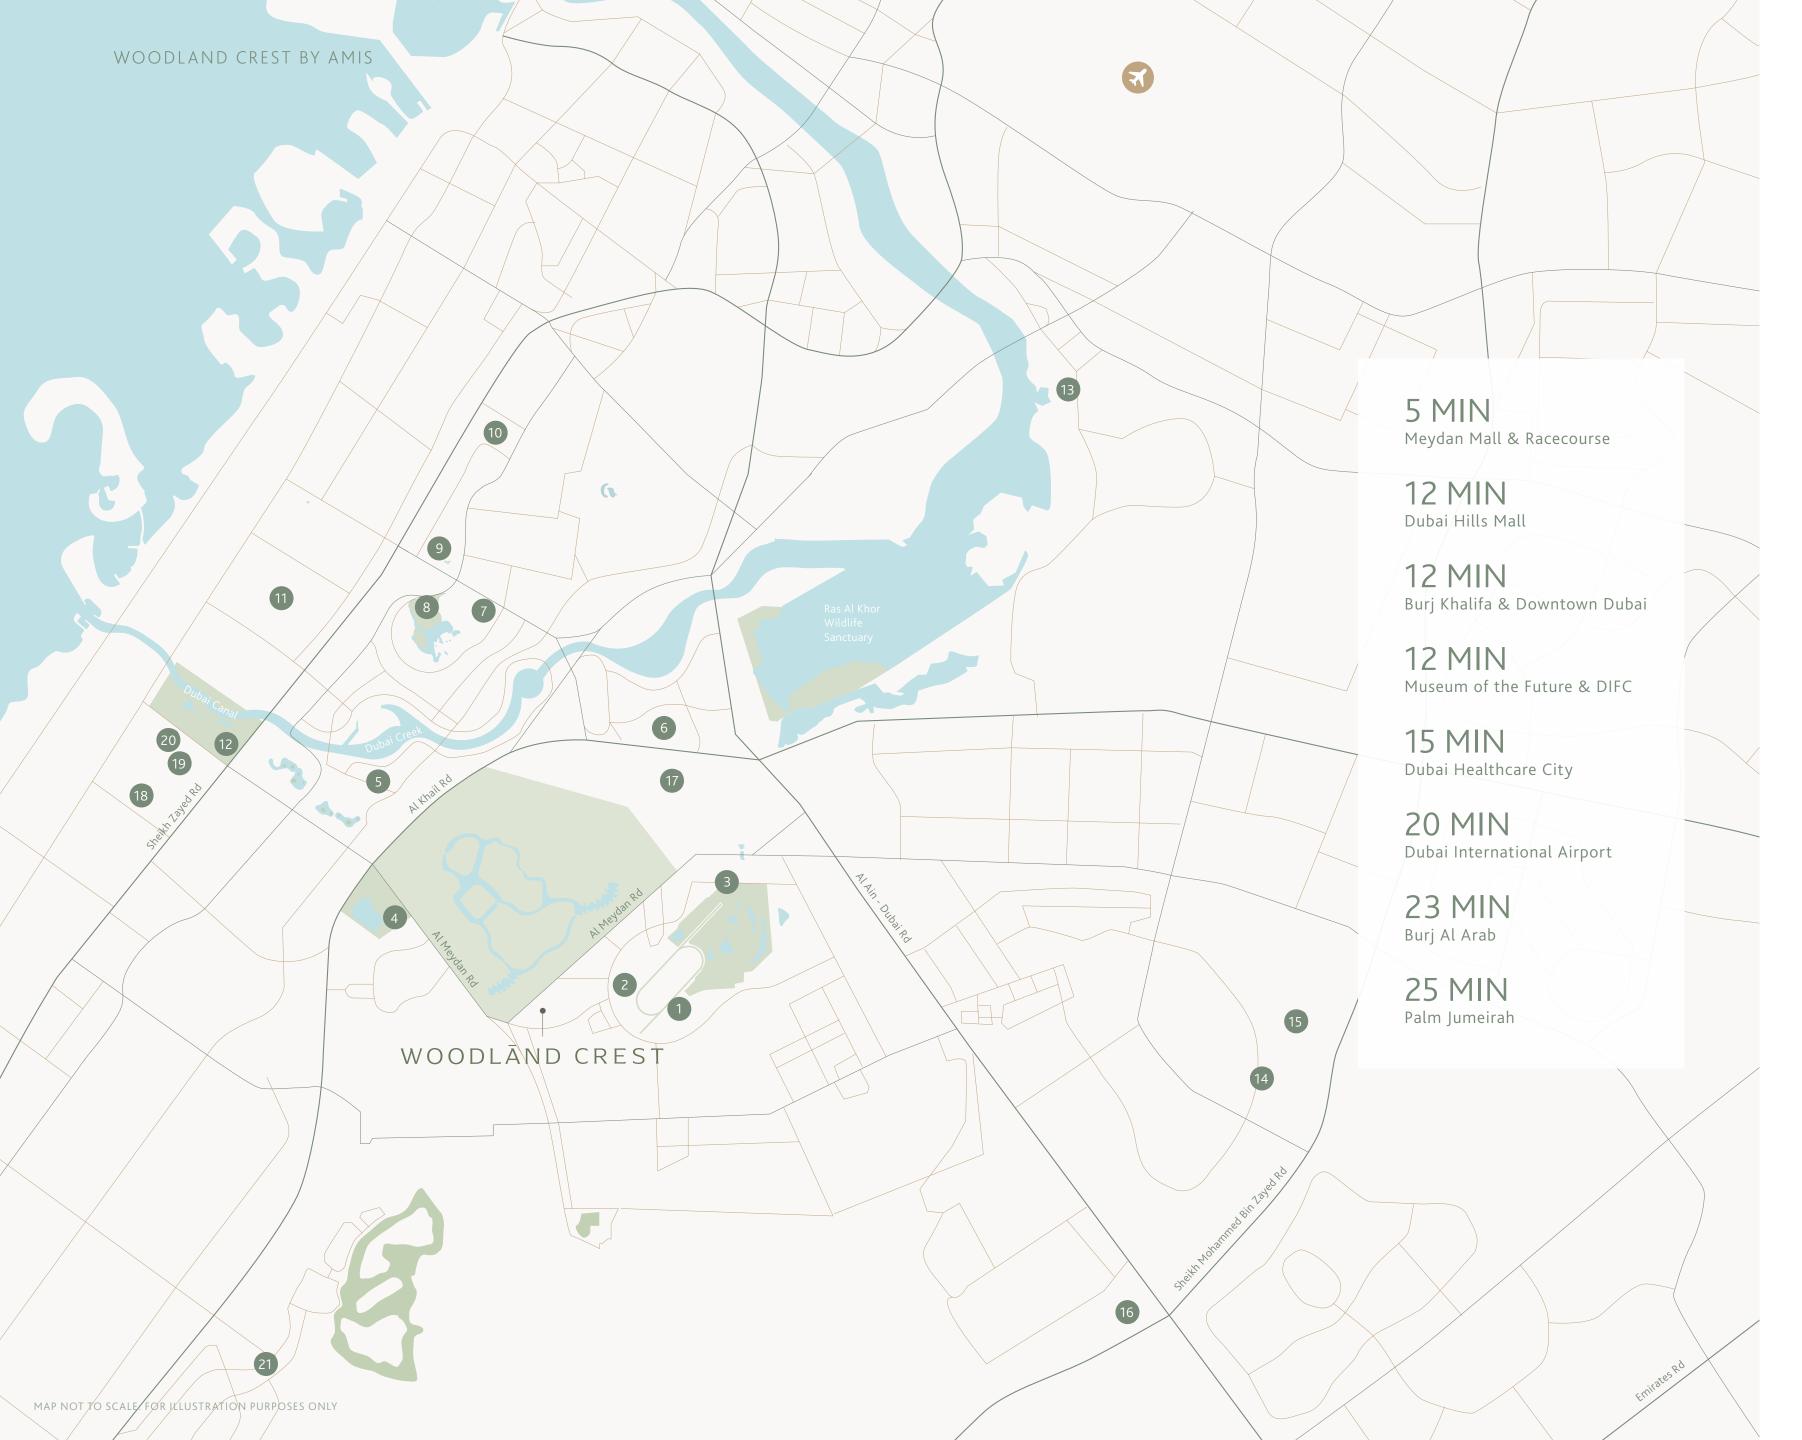

#### PEACEFUL LIVING, PERFECT LOCATION

Just 4 kilometres from Downtown Dubai, Woodland Crest is 5 minutes from the Meydan Racecourse, 23 minutes from the iconic Burj Al Arab, and 20 minutes from Dubai International Airport. Nestled in the heart of the city, it offers the perfect balance of convenience and tranquillity – a peaceful place to thrive.

- 1. Meydan Racecourse
- 2. The Meydan Hotel
- 3. Meydan Golf
- 4. Al Quoz Pond Park
- 5. Business Bay
- 6. Dubai Design District
- 7. Dubai Mall
- 8. Burj Khalifa
- 9. DIFC
- 10. Jumeirah Emirates Towers
- 11. Al Wasl
- 12. Safa Park
- 13. Dubai Festival City Mall
- 14. Repton School Dubai
- 15. Kings' School Nad Al Sheba
- 16. Kent College Dubai
- 17. Hartland International School Dubai
- 18. GEMS Jumeirah Primary School
- 19. Jumeirah English Speaking School
- 20. Medcare Hospital Al Safa
- 21. King's College Hospital, Dubai Hills