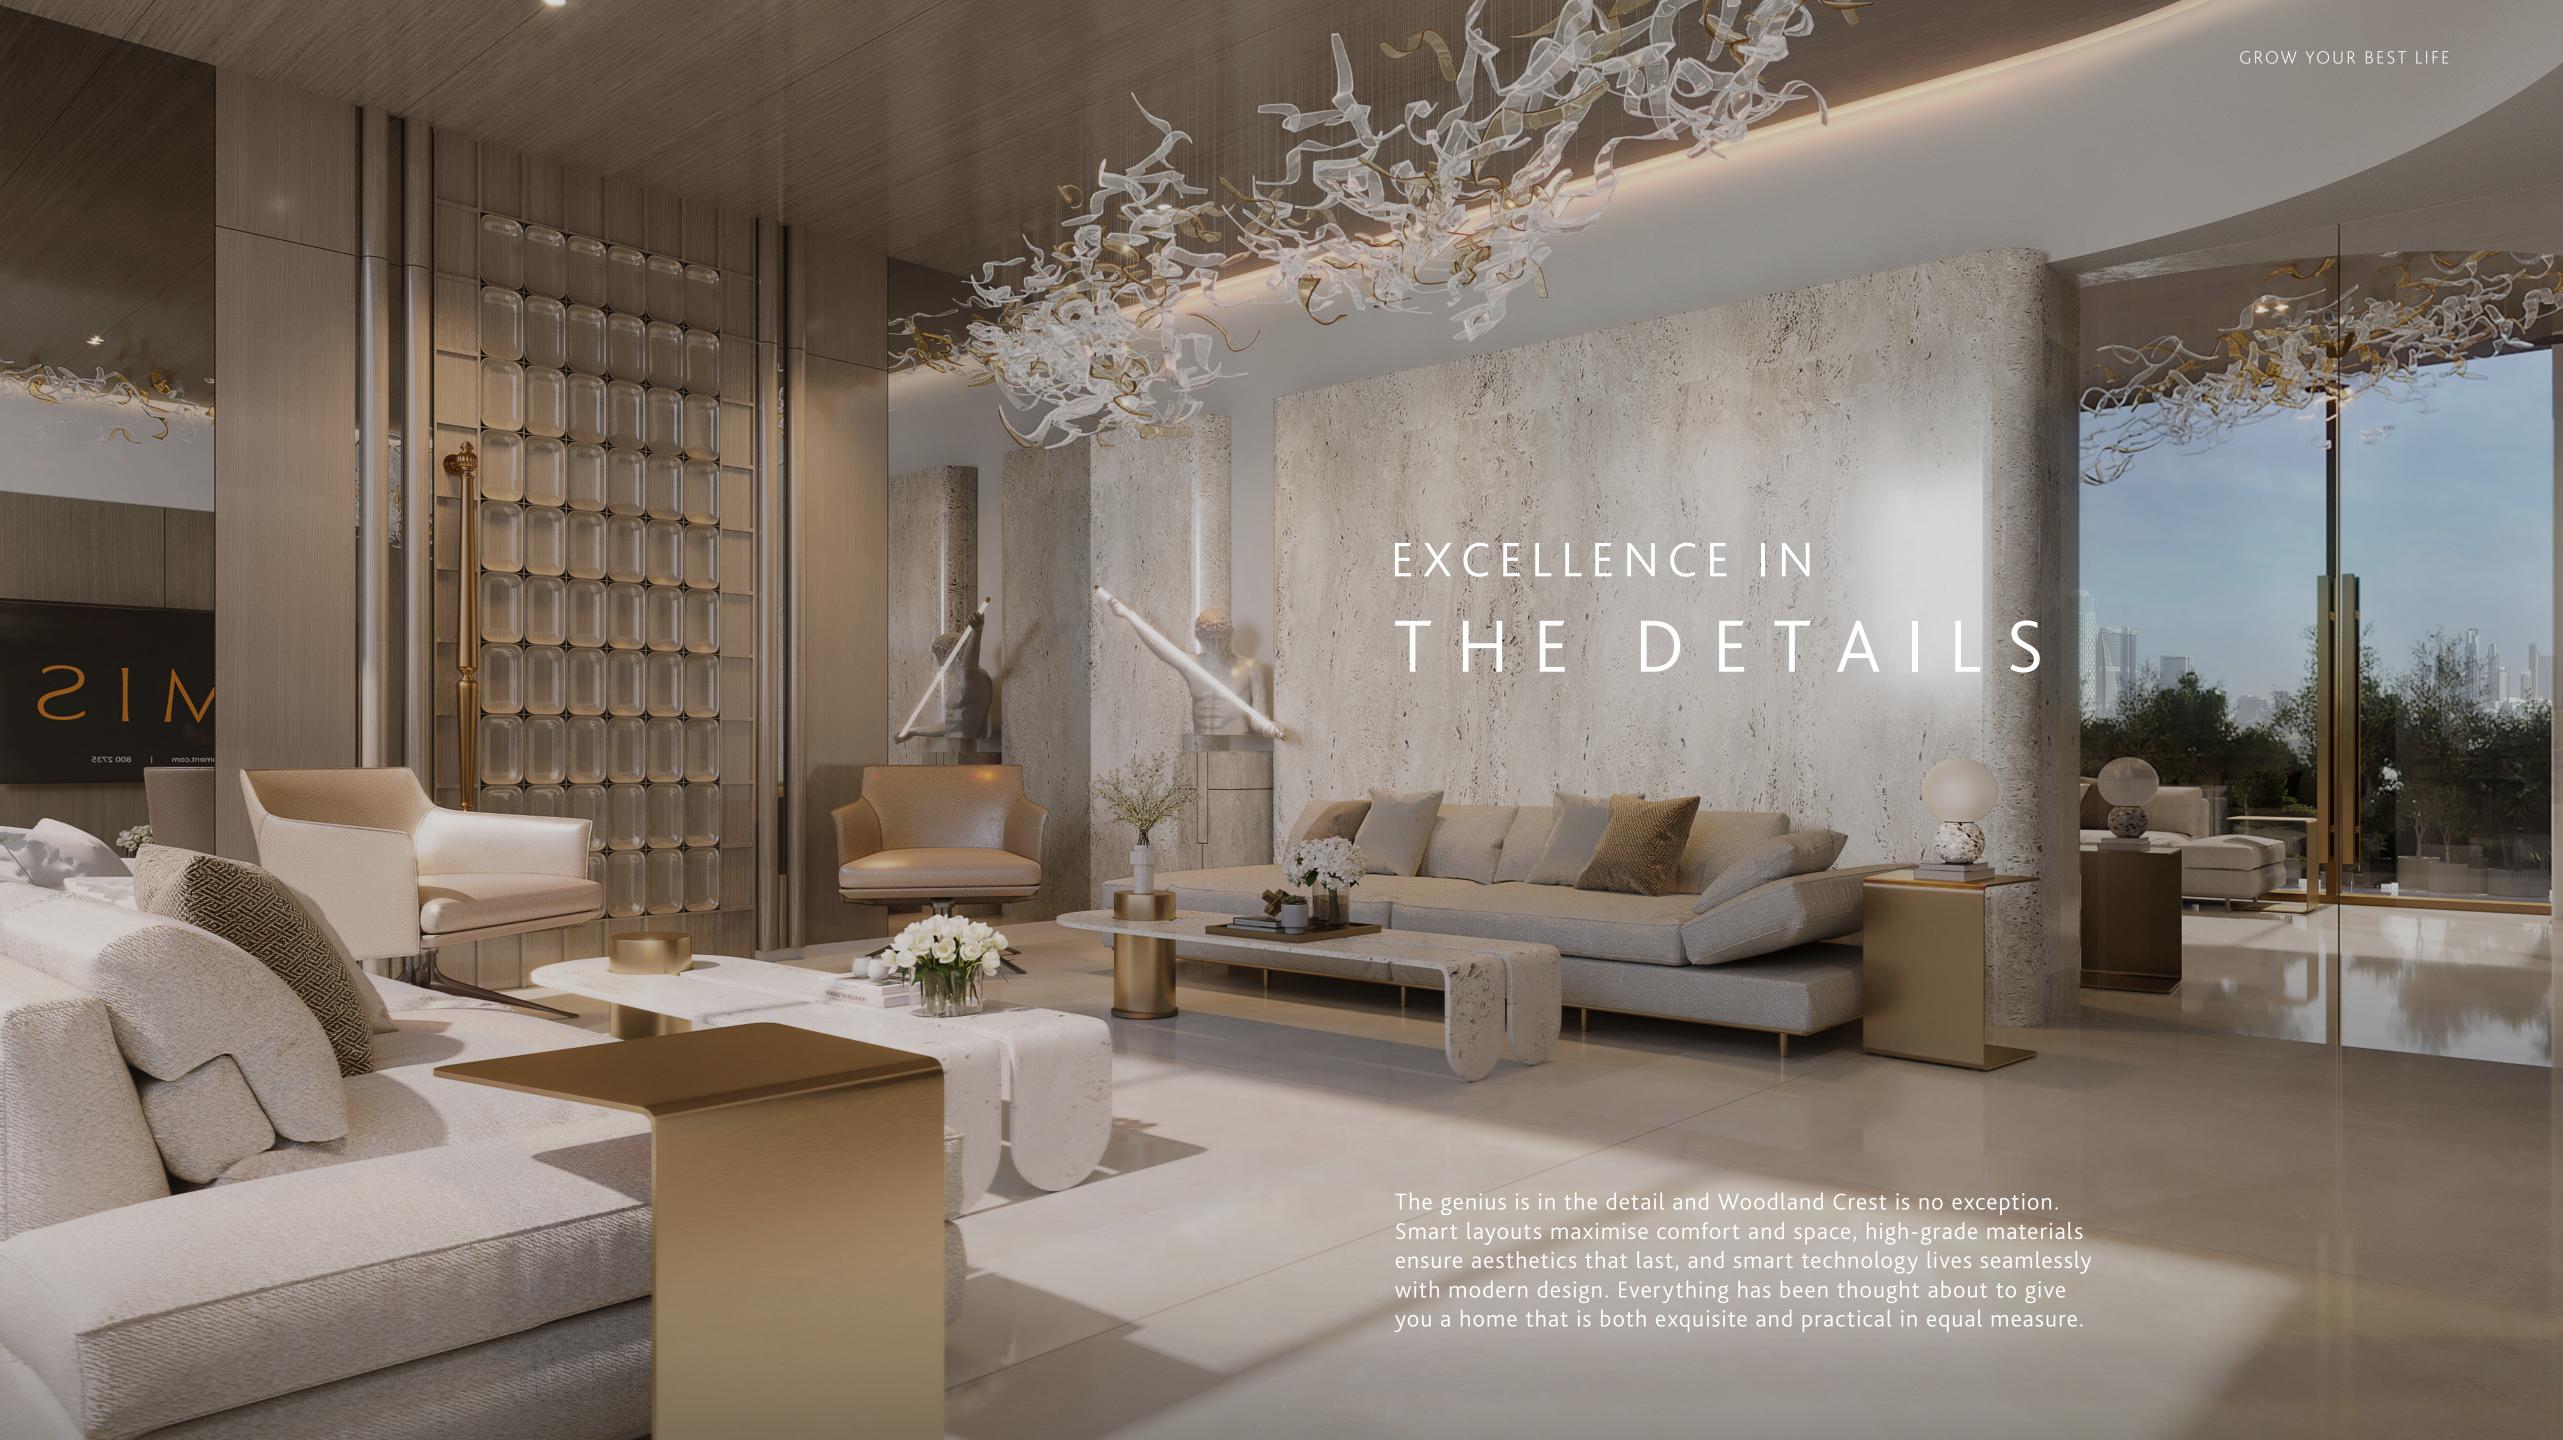

### A COMMUNITY BUILT F O R W E L L - B E I N G

At Woodland Crest, every design detail counts across 50 unique residential units over the buzzing retail space on the ground floor. Choose a well ordered 1 Bedroom from 631 sq.ft. or a more spacious 2 Bedroom starting at 1,030 sq.ft. Each option maximises the potential of every square inch with ingenious modern touches matched with timeless appeal.

# SPACE TO KICK BACK AND BREATHE

WOODLAND CREST BY AMIS

When the ambience is right, life is effortless and Woodland Crest has been designed as low-density construction with clean lines and smart materials that reflect local heritage. The generous views provide an inviting atmosphere – an effect replicated on the façades which accentuate refined beauty with strong visual harmonics. As a result, every single unit feels both open and inviting.

# A CANVAS FOR MODERN ELEGANCE

Rarely does contemporary living offer style with such a high level of functionality. Clean white matte walls create a serene backdrop that lets natural light shine, while custom wardrobes keep your space organised. High-quality tiles add understated distinction throughout, and a smart multi-point locking system ensures your home is always discretely secure.

Believing the kitchen is the heart of the home, Woodland Crest has fitted them for excellence. Premium stone countertops, splashbacks, and trim concealed handles create a thoughtful and functional space. High-end appliances—integrated hob, chimney, fridge freezer, washerdryer, dishwasher, and oven—make cooking a delight and hosting effortless. So that every meal, solo or in company, is a celebration.