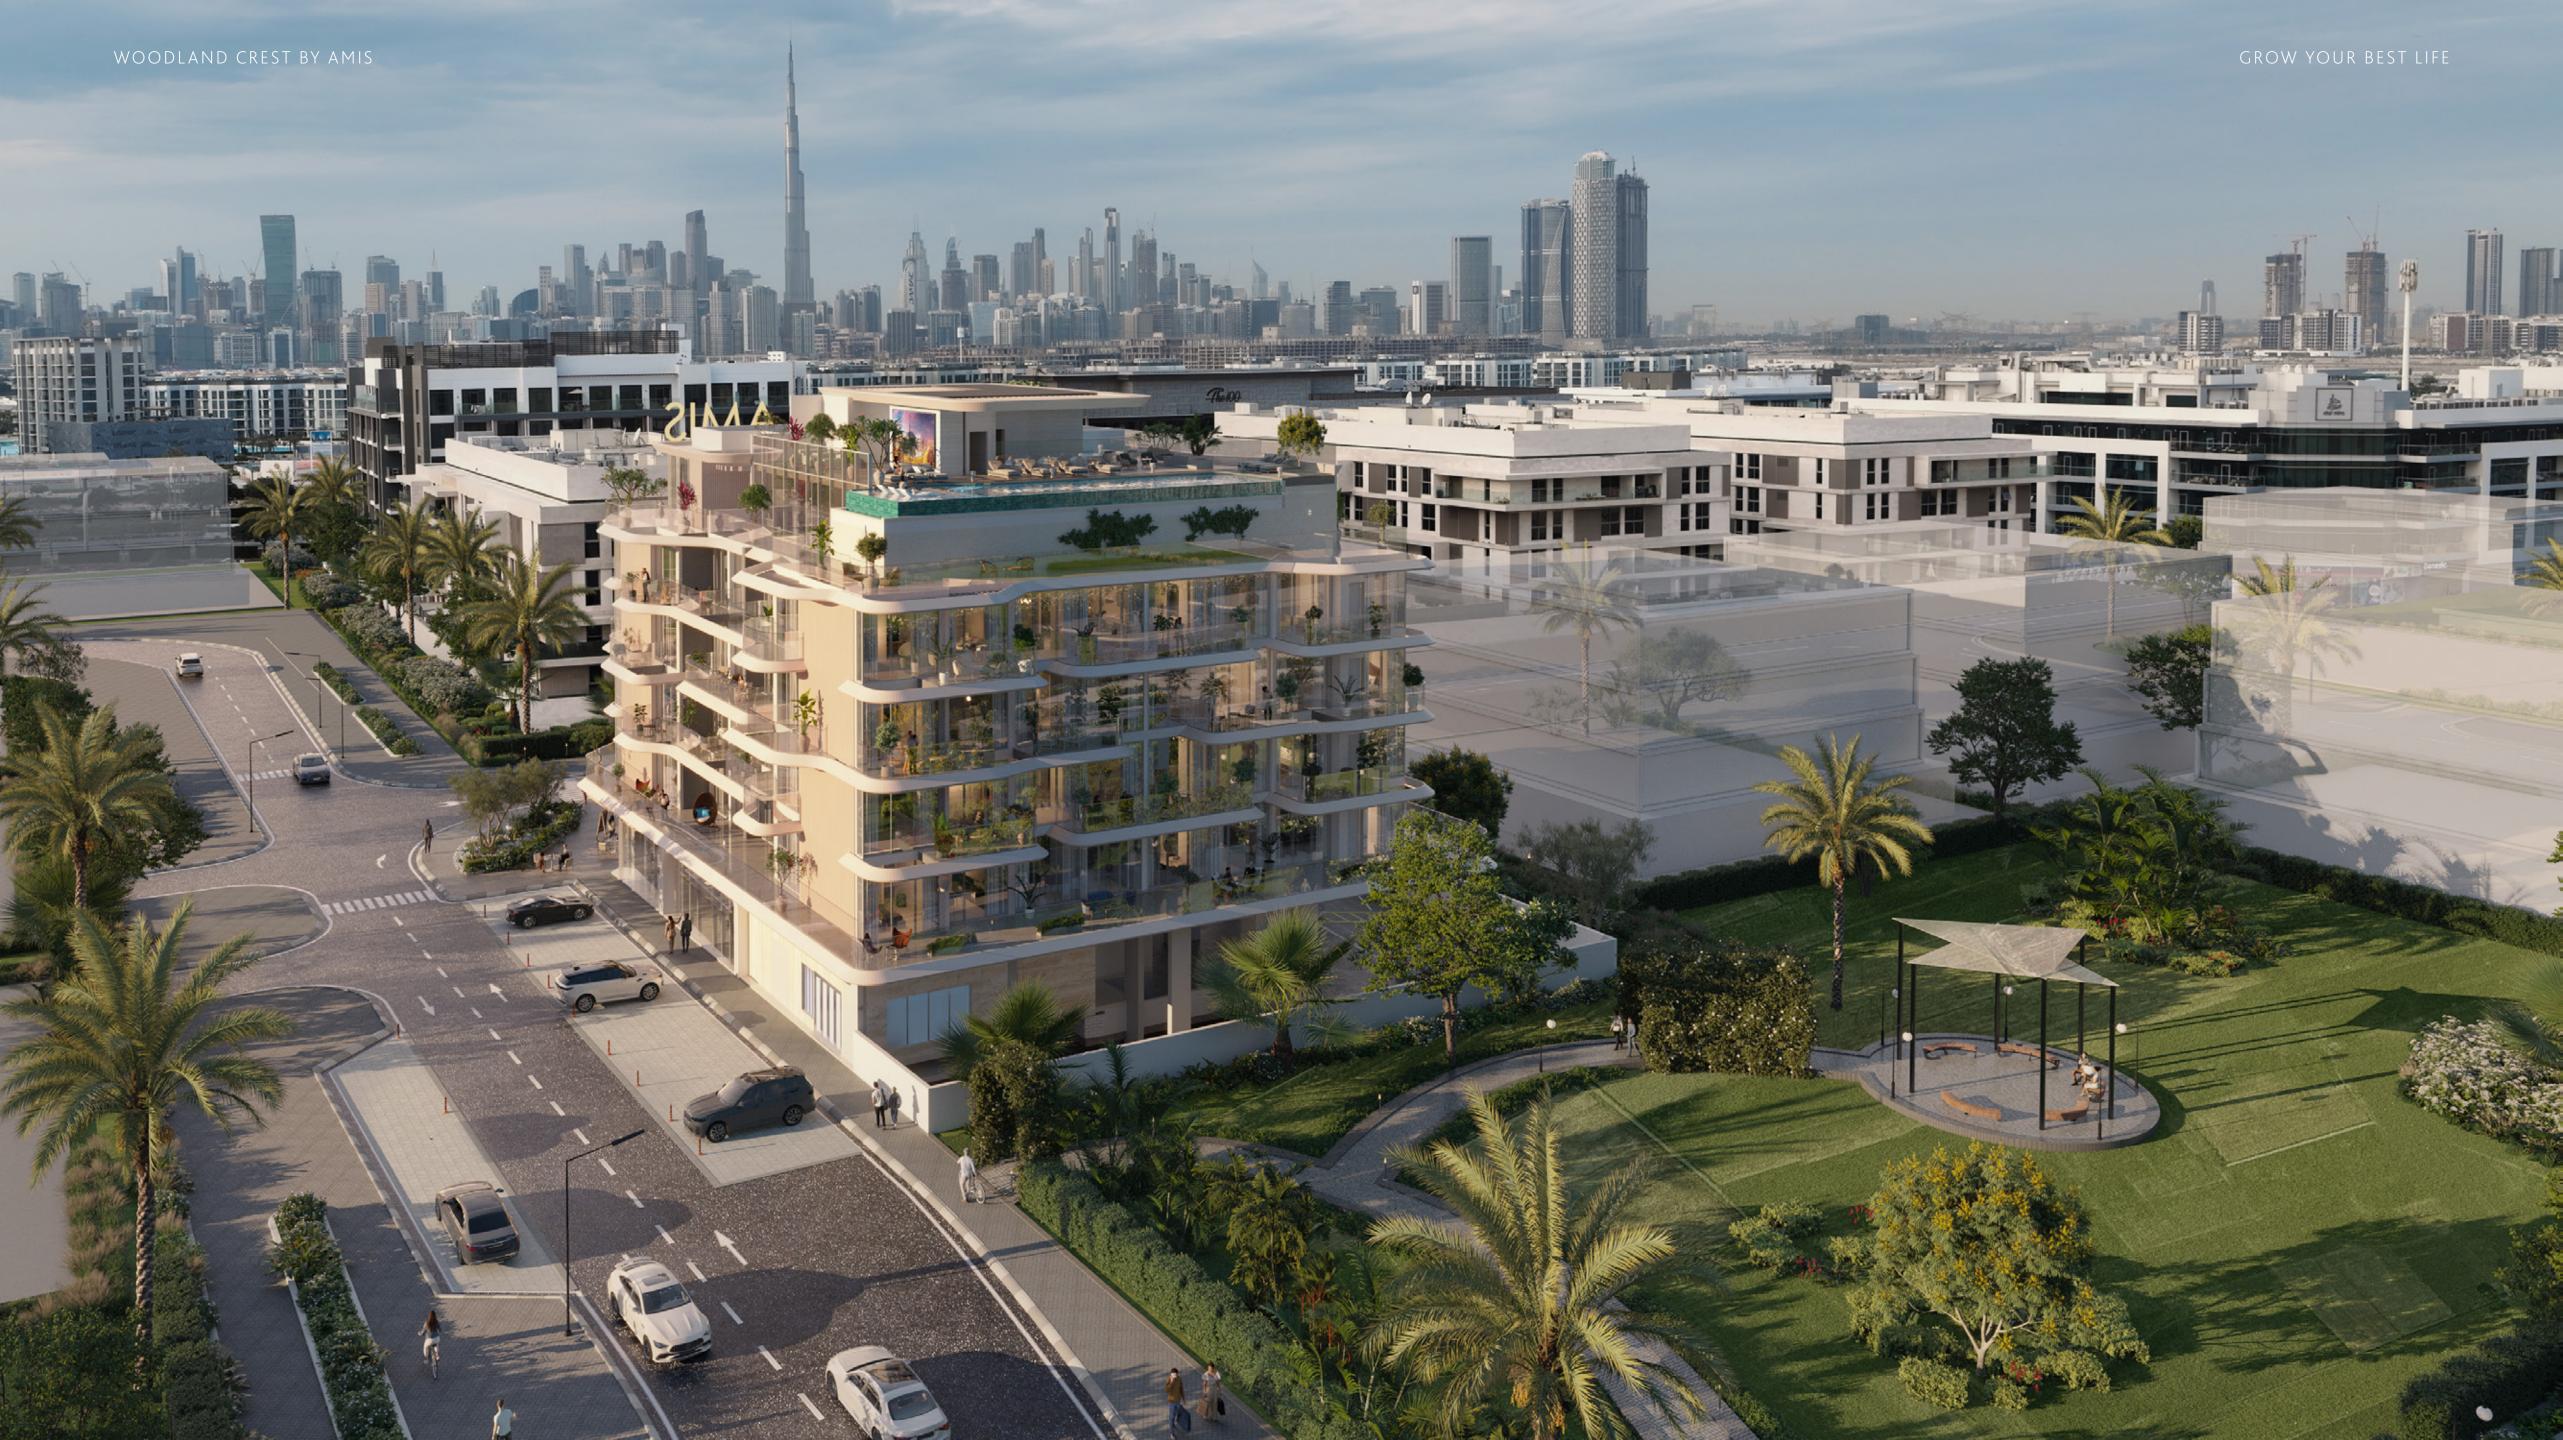

Woodland Crest puts you at the gateway to Downtown Dubai. Marvel at the views of Burj Khalifa, relish the top-notch dining, shop away the afternoon at Meydan One Mall, or explore retail at its most luxurious at The Dubai Mall, all just minutes away.

#### PEACEFUL LIVING, PERFECT LOCATION

Just 4 kilometres from Downtown Dubai, Woodland Crest is 5 minutes from the Meydan Racecourse, 23 minutes from the iconic Burj Al Arab, and 20 minutes from Dubai International Airport. Nestled in the heart of the city, it offers the perfect balance of convenience and tranquillity – a peaceful place to thrive.

### A COMMUNITY BUILT F O R W E L L - B E I N G

At Woodland Crest, every design detail counts across 50 unique residential units over the buzzing retail space on the ground floor. Choose a well ordered 1 Bedroom from 631 sq.ft. or a more spacious 2 Bedroom starting at 1,030 sq.ft. Each option maximises the potential of every square inch with ingenious modern touches matched with timeless appeal.

# SPACE TO KICK BACK AND BREATHE

WOODLAND CREST BY AMIS

When the ambience is right, life is effortless and Woodland Crest has been designed as low-density construction with clean lines and smart materials that reflect local heritage. The generous views provide an inviting atmosphere – an effect replicated on the façades which accentuate refined beauty with strong visual harmonics. As a result, every single unit feels both open and inviting.